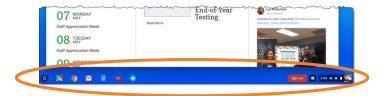

# Where is the Shelf?

The Chromebook shelf is the area at the bottom of the display window similar to the Windows taskbar.