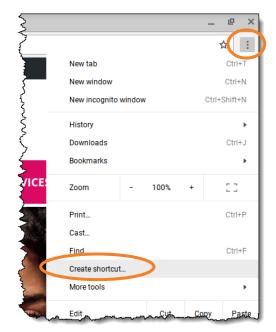

# Pin Webpage to the Shelf

- 1. Open a webpage in **Chrome** browser.
- 2. Click more : .
- 3. Click Create shortcut...
  - IMPORTANT: If Create shortcut... is <u>not</u> an option, go to page 2, Directions for Previous Software Versions.