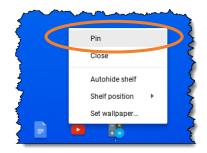

## Pin App to the Shelf

- 1. Open App you want to pin to shelf (e.g. calculator).
- 2. Right-click app icon on shelf.
- 3. Click Pin.
  - The app icon is pinned to shelf.