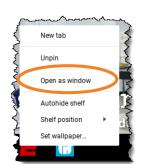

5. Click Create

- The website icon is pinned to shelf.
- If you would like the webpage to open in a new window, right-click web site icon and click **Open as window**.