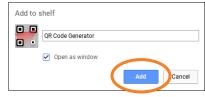

### **Directions for Previous Software Versions**

- 1. Click More Tools > Add to shelf...
- ator.com ☆ : New tab New window New incognito windo Histon CONTACT SAVE Ctrl+J Downloads Bookmarks Þ Static QR Code Zoom 100% Print. Ctrl+F 1246 Find.. Save page as. More tools Þ Add to shelf. Edit Cut Сору Paste Extensions Help Task manager Take screensho
- 2. Customize the icon properties (optional).
  - Rename icon.
  - Check **Open as window** to open webpage in a new window.
  - Uncheck Open as window to open webpage in a new tab.
- 3. Click Add.
  - Website icon is pinned to shelf.