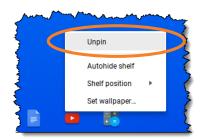

## **Remove Pin from the Shelf**

- 1. Right-click item on shelf you want to remove.
- 2. Click Unpin.
  - The item is removed from shelf.